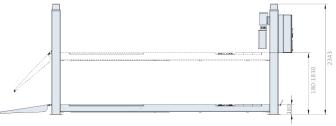

Motor housing.

Oil hose protection.

Rear alignment slip plates.

Play detector.

Wireless LED torch controlling play detector system.

**Recessed front** bearing mounted turn plates.

| Model               | MOT<br>Class | Capacity | Lifting<br>Height | L1     | L2     | RL     | CL1    | CL     | OL     |
|---------------------|--------------|----------|-------------------|--------|--------|--------|--------|--------|--------|
| T1440T-48-<br>MOT-A | 4            | 4000kg   | 180mm-<br>1830mm  | 1580mm | 1040mm | 4880mm | 4438mm | 4888mm | 5948mm |
| T1450T-57-<br>MOT-A | 4/7          | 5000kg   | 180mm-<br>1830mm  | 2480mm | 1040mm | 5780mm | 5338mm | 5788mm | 6848mm |