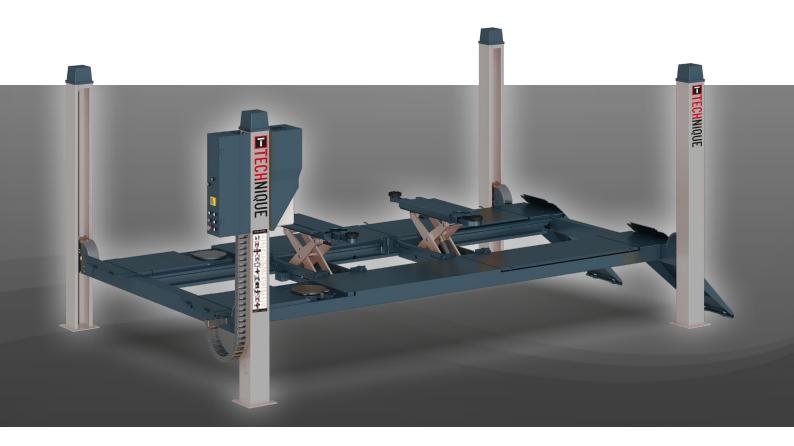

## **FOUR POST LIFTS**

The Technique range of four post lifts feature a state of the art flow-control hydraulic system complete with reliable mechanical safety locking providing a secure and smooth transition during operation. Low profile run on ramps provide convenient drive on and off access to the lift without impacting on the space around you making it ideal for workshops where every inch counts.

- CE approved equipment.
- 4000kg and 5000kg lifting capacities.
- 4.8m and 5.7m platform lengths.
- Solid and robust cable pulleys.
- Reliable mechanical safety locking system.
- Flow-control technique hydraulic system.
- 24v safety control voltage.
- Low profile runway is convenient for driving on and off and less demanding on space.
- Max height switch limits the travel of runways and ensures cylinders work within the stroke.
- Reliable electrical release for easy and efficient use.
- Compact quick plug electrical connection saves up to more than 70% time on wire connection.

Motor housing.

Oil hose protection.

Rear alignment slip plates.

Play detector.

Wireless LED torch controlling play detector system.

**Recessed front** bearing mounted turn plates.

| Model               | MOT<br>Class | Capacity | Lifting<br>Height | L1     | L2     | RL     | CL1    | CL     | OL     |
|---------------------|--------------|----------|-------------------|--------|--------|--------|--------|--------|--------|
| T1440T-48-<br>MOT-A | 4            | 4000kg   | 180mm-<br>1830mm  | 1580mm | 1040mm | 4880mm | 4438mm | 4888mm | 5948mm |
| T1450T-57-<br>MOT-A | 4/7          | 5000kg   | 180mm-<br>1830mm  | 2480mm | 1040mm | 5780mm | 5338mm | 5788mm | 6848mm |