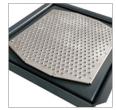

Motor housing.

Oil hose protection.

Rear alignment slip plates.

Play detector.

Wireless LED torch controlling play detector system.

**Recessed front** bearing mounted turn plates.

| Model               | MOT<br>Class | Capacity | Lifting<br>Height | L1     | L2     | RL     | CL1    | CL     | OL     |
|---------------------|--------------|----------|-------------------|--------|--------|--------|--------|--------|--------|
| T1440T-48-<br>MOT-A | 4            | 4000kg   | 180mm-<br>1830mm  | 1580mm | 1040mm | 4880mm | 4438mm | 4888mm | 5948mm |
| T1450T-57-<br>MOT-A | 4/7          | 5000kg   | 180mm-<br>1830mm  | 2480mm | 1040mm | 5780mm | 5338mm | 5788mm | 6848mm |