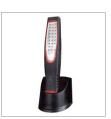

Motor housing.

Oil hose protection.

Rear alignment slip plates.

Play detector.

Wireless LED torch controlling play detector system.

**Recessed front** bearing mounted turn plates.

| Model               | MOT<br>Class | Capacity | Lifting<br>Height | L1     | L2     | RL     | CL1    | CL     | OL     |
|---------------------|--------------|----------|-------------------|--------|--------|--------|--------|--------|--------|
| T1440T-48-<br>MOT-A | 4            | 4000kg   | 180mm-<br>1830mm  | 1580mm | 1040mm | 4880mm | 4438mm | 4888mm | 5948mm |
| T1450T-57-<br>MOT-A | 4/7          | 5000kg   | 180mm-<br>1830mm  | 2480mm | 1040mm | 5780mm | 5338mm | 5788mm | 6848mm |