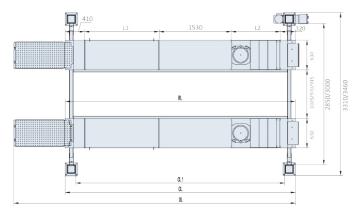

Motor housing.

Oil hose protection.

Rear alignment slip plates.

Play detector.

Wireless LED torch controlling play detector system.

**Recessed front** bearing mounted turn plates.

| Model               | MOT<br>Class | Capacity | Lifting<br>Height | L1     | L2     | RL     | CL1    | CL     | OL     |
|---------------------|--------------|----------|-------------------|--------|--------|--------|--------|--------|--------|
| T1440T-48-<br>MOT-A | 4            | 4000kg   | 180mm-<br>1830mm  | 1580mm | 1040mm | 4880mm | 4438mm | 4888mm | 5948mm |
| T1450T-57-<br>MOT-A | 4/7          | 5000kg   | 180mm-<br>1830mm  | 2480mm | 1040mm | 5780mm | 5338mm | 5788mm | 6848mm |